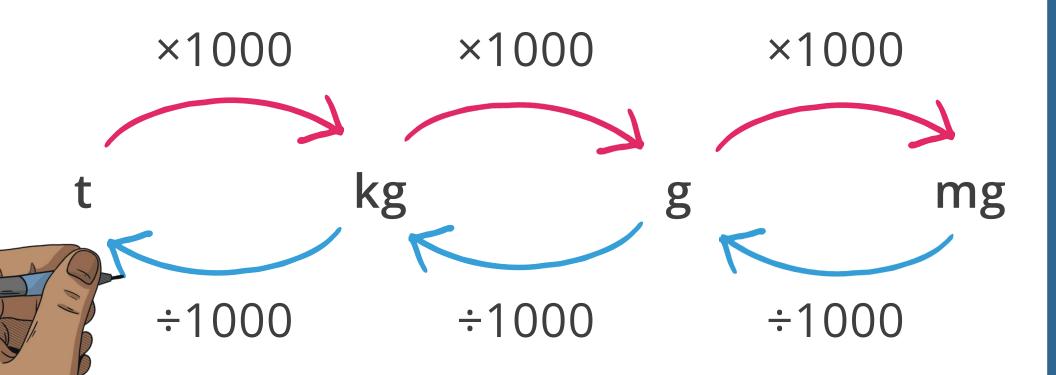

### Converting between Metric Units: Mass

### Metric Units for Mass

#### What You Need To Know

- Milligram = mg
- Gram = g
- Kilogram = kg
- Tonne = t

### **Key Equivalences**

1mg = 0.001g

100mg = 0.1g

1000mg = 1g

100g = 0.1kg

1000g = 1kg

1000 kg = 1 t