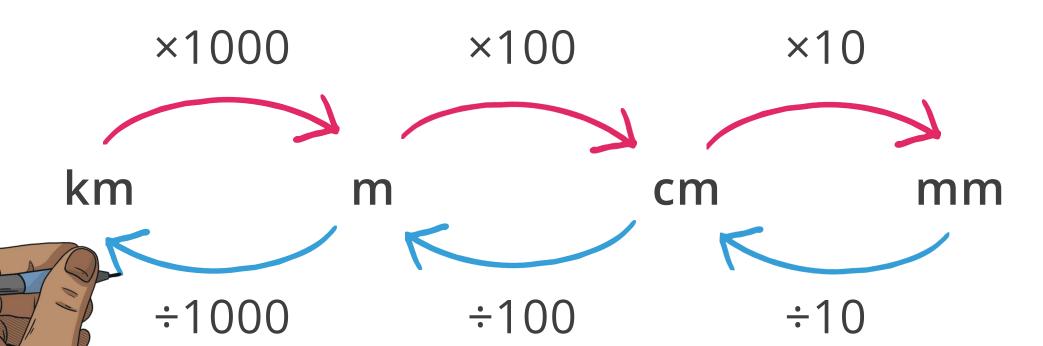

### Converting between Metric Units: Length

# Metric Units for Length

#### **What You Need To Know**

- Millimetres = mm
- Centimetres = cm
- Metres = m
- Kilometres = km

### **Key Equivalences**

10mm = 1cm

100mm = 10cm

1000mm = 1m

100cm = 1m

1000cm = 10m

 $100\ 000cm = 1km$ 

1000m = 1km

10 000m = 10km