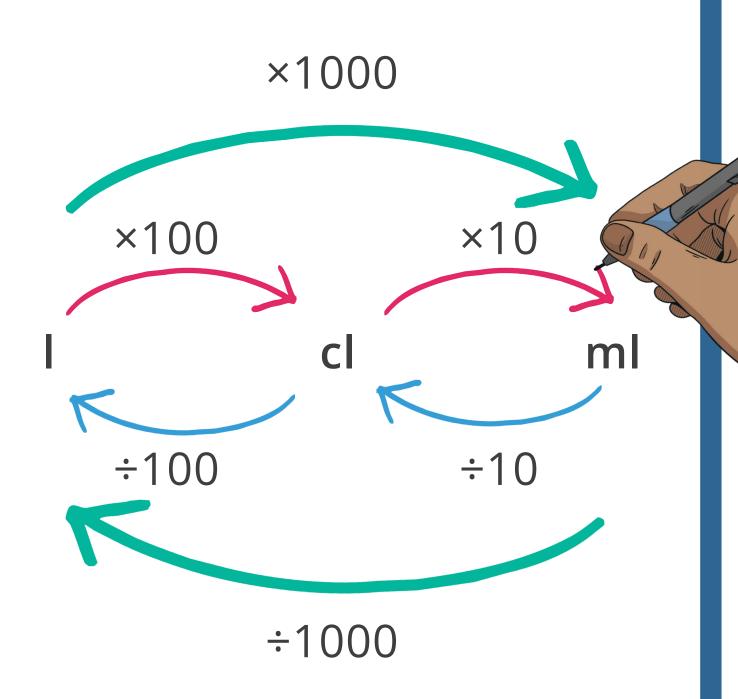

## Converting between Metric Units: Capacity

# Metric Units for Capacity

#### **What You Need To Know**

- Centilitre = cl
- Millilitre = ml
- Litre = I

### **Key Equivalences**

1cl = 10ml

10cl = 100ml

100cl = 1l

1000ml = 1l